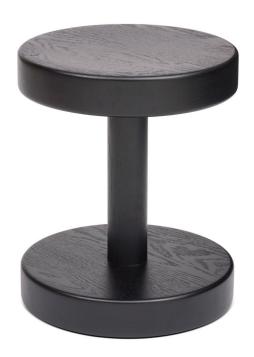

## **SPULA STOOL**

375d x 450h

Solid timber stool or side table.

- Solid timber
- Lead time 4-6 weeks

## **SPULA STOOL**

American Walnut

Red Lacquer Open Grain

Black Lacquer Open Grain

The maximum allowable weight is 200kg. This stool has not been designed for standing on. Any subsequent liability will not be accepted. Please refer to maintenance instructions for on-going care.