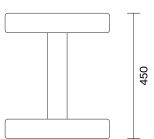

## **SPULA STOOL**

375d x 450h

Solid timber stool or side table.

- Solid timber
- Lead time 4-6 weeks